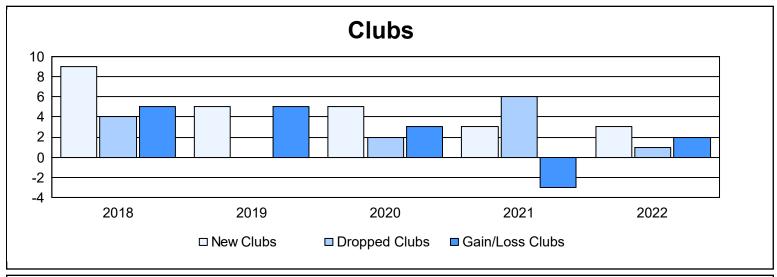

District H 2 As of June 2022 Cumulative

| Year      | New<br>Clubs | Dropped<br>Clubs | Gain/<br>Loss<br>Clubs | New<br>Members | Charter<br>Members | Reinstate<br>Members | Transfer<br>Members | Total<br>Member<br>Added | Total<br>Members<br>Dropped | Gain/<br>Loss<br>Members |
|-----------|--------------|------------------|------------------------|----------------|--------------------|----------------------|---------------------|--------------------------|-----------------------------|--------------------------|
| 2017-2018 | 9            | 4                | 5                      | 392            | 233                | 15                   | 3                   | 643                      | 382                         | 261                      |
| 2018-2019 | 5            | 0                | 5                      | 268            | 133                | 13                   | 4                   | 418                      | 459                         | -41                      |
| 2019-2020 | 5            | 2                | 3                      | 176            | 141                | 11                   | 14                  | 342                      | 440                         | -98                      |
| 2020-2021 | 3            | 6                | -3                     | 266            | 81                 | 26                   | 8                   | 381                      | 421                         | -40                      |
| 2021-2022 | 3            | 1                | 2                      | 242            | 89                 | 16                   | 8                   | 355                      | 387                         | -32                      |
| Average   | 5            | 3                | 2                      | 269            | 135                | 16                   | 7                   | 428                      | 418                         | 10                       |